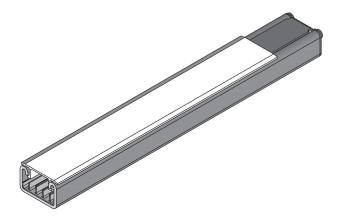

## busSTRUT ACCESSORIES

CLOSURE STRIP

CLOSURE STRIP

busSTRUT : SLEEVED WHITE closure strip : white

## CLOSURE STRIP

CLOSURE STRIP \*FIELD CUTABLE

| busSTRUT (single and double-deck) |                |                |
|-----------------------------------|----------------|----------------|
| Product                           | Length         | Catalog Number |
| CLOSURE<br>STRIP                  | 20             | MD-CS-20-(F)   |
|                                   | *FIELD CUTABLE |                |
| Finish - W=White B=Black          |                |                |

Field painting : Closure strips are ground protection required for In-Field Painting.

Double-Decked : Often used to protect upward facing double-decked busSTRUT from — a harsh environment.

\*Custom lengths need not be ordered because closure strips are field cutable.