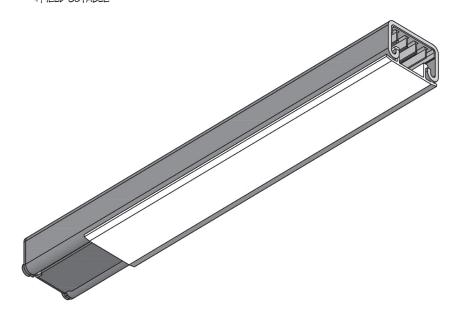

## busSTRUT ACCESSORIES

CLOSURE STRIP

CLOSURE STRIP

busSTRUT : SLEEVED WHITE closure strip : white

## CLOSURE STRIP

CLOSURE STRIP \*FIELD CUTABLE

| busSTRUT (single and double-deck) |                |                |
|-----------------------------------|----------------|----------------|
| Product                           | Length         | Catalog Number |
| CLOSURE<br>STRIP                  | 20             | MD-CS-20-(F)   |
|                                   | *FIELD CUTABLE |                |
| Finish - W=White B=Black          |                |                |

Field painting : Closure strips are ground protection required for In-Field Painting.

Double-Decked : Often used to protect upward facing double-decked busSTRUT from — a harsh environment.

\*Custom lengths need not be ordered because closure strips are field cutable.