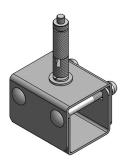

## DOUBLE-DECK

6950 WORTHINGTON GALENA RD. SUITE 140, WORTHINGTON OHIO 43085

busSTRUT (double-deck)

| Product | Length | Catalog Number |
|---------|--------|----------------|
| Hanger  | Double | HD-9-(F)       |
| Cable   | 151    | CG-15          |
| Glide   | Custom | CG-XX          |

Finish - G=Galvanized W=White B=Black

Double-Deck Hangers are for use with all busSTRUT lengths. Each hanger is a pre-assembled two part unit. The upper half includes a threaded stud for cable glide attachment. 1/4"-20 bolts slide through to secure, align, and lock both halves of the assembly. Cables are attached to the hanger by sliding through the glide. 1/4"-20 eye bolt is for use with beam clamps (by others) and comes pre-installed to the cable.