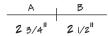

Finish - G=Galvanized W=White B=Black

Single-Deck Hangers are for use with all busSTRUT lengths. Each hanger is a pre-assembled two part unit. The upper half includes a threaded stud for cable glide attachment. I/4"-20 bolts slide through to secure, align, and lock both halves of the assembly. Cables are attached to the hanger by sliding through the glide. I/4"-20 eye bolt is for use with beam clamps (by others) and comes pre-installed to the cable.

Finish - G=Galvanized W=White B=Black

Double-Deck Hangers are for use with all busSTRUT lengths. Each hanger is a pre-assembled two part unit. The upper half includes a threaded stud for cable glide attachment. 1/4"-20 bolts slide through to secure, align, and lock both halves of the assembly. Cables are attached to the hanger by sliding through the glide. 1/4"-20 eye bolt is for use with beam clamps (by others) and comes pre-installed to the cable.