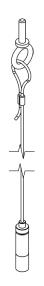

Finish - G=Galvanized W=White B=Black

Single-Deck Hangers are for use with all busSTRUT lengths. Each hanger is a pre-assembled two part unit. The upper half includes a threaded stud for cable glide attachment. I/4"-20 bolts slide through to secure, align, and lock both halves of the assembly. Cables are attached to the hanger by sliding through the glide. I/4"-20 eye bolt is for use with beam clamps (by others) and comes pre-installed to the cable.