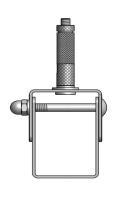

Finish - G=Galvanized W=White B=Black

Single-Deck Hangers are for use with all busSTRUT lengths. Each hanger is a pre-assembled two part unit. The upper half includes a threaded stud for cable glide attachment. I/4"-20 bolts slide through to secure, align, and lock both halves of the assembly. Cables are attached to the hanger by sliding through the glide. I/4"-20 eye bolt is for use with beam clamps (by others) and comes pre-installed to the cable.