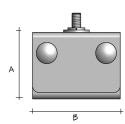

Finish - G=Galvanized W=White B=Black

Single-Deck Hangers are for use with all busSTRUT lengths. Each hanger is a pre-assembled two part unit. The upper half includes a threaded stud for cable glide attachment. I/4"-20 bolts slide through to secure, align, and lock both halves of the assembly. Cables are attached to the hanger by sliding through the glide. I/4"-20 eye bolt is for use with beam clamps (by others) and comes pre-installed to the cable.