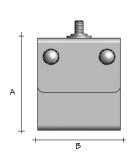

Finish - G=Galvanized W=White B=Black

Single-Deck Hangers are for use with all busSTRUT lengths. Each hanger is a pre-assembled two part unit. The upper half includes a threaded stud for cable glide attachment. I/4"-20 bolts slide through to secure, align, and lock both halves of the assembly. Cables are attached to the hanger by sliding through the glide. I/4"-20 eye bolt is for use with beam clamps (by others) and comes pre-installed to the cable.

Finish - G=Galvanized W=White B=Black

Double-Deck Hangers are for use with all busSTRUT lengths. Each hanger is a pre-assembled two part unit. The upper half includes a threaded stud for cable glide attachment. 1/4"-20 bolts slide through to secure, align, and lock both halves of the assembly. Cables are attached to the hanger by sliding through the glide. 1/4"-20 eye bolt is for use with beam clamps (by others) and comes pre-installed to the cable.