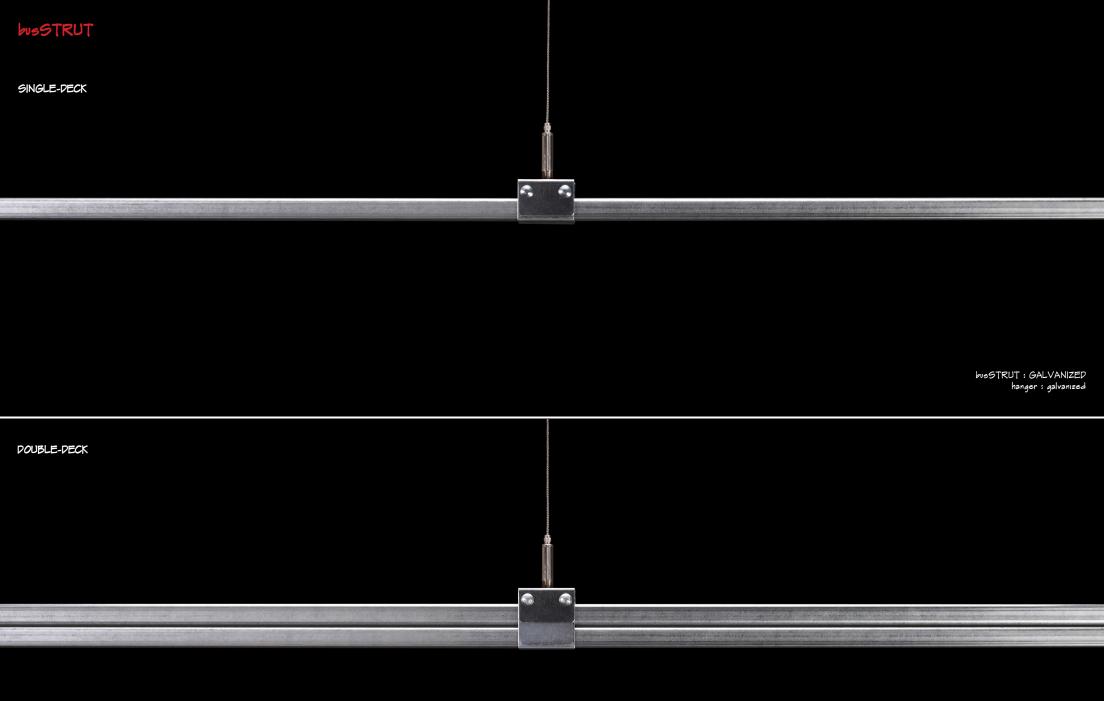

busSTRUT : GALVANIZED hanger : galvanized

## SINGLE-DECK

busSTRUT (single-deck)

|   | , , , , , , , , , , , , , , , , , , , , |        |                |
|---|-----------------------------------------|--------|----------------|
|   | Product                                 | Length | Catalog Number |
| - | Hanger                                  | Single | HM-9-(F)-9T-H  |
|   | Cable                                   | 151    | CG-15          |
|   | Glide                                   | Custom | CG-XX          |

Finish - G=Galvanized W=White B=Black

Single-Deck Hangers are for use with all busSTRUT lengths. Each hanger is a pre-assembled two part unit. The upper half includes a threaded stud for cable glide attachment. I/4"-20 bolts slide through to secure, align, and lock both halves of the assembly. Cables are attached to the hanger by sliding through the glide. I/4"-20 eye bolt is for use with beam clamps (by others) and comes pre-installed to the cable.