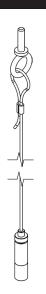

Finish - G=Galvanized W=White B=Black

Single-Deck Hangers are for use with all busSTRUT lengths. Each hanger is a pre-assembled two part unit. The upper half includes a threaded stud for cable glide attachment. I/4"-20 bolts slide through to secure, align, and lock both halves of the assembly. Cables are attached to the hanger by sliding through the glide. I/4"-20 eye bolt is for use with beam clamps (by others) and comes pre-installed to the cable.

Finish - G=Galvanized W=White B=Black

Double-Deck Hangers are for use with all busSTRUT lengths. Each hanger is a pre-assembled two part unit. The upper half includes a threaded stud for cable glide attachment. 1/4"-20 bolts slide through to secure, align, and lock both halves of the assembly. Cables are attached to the hanger by sliding through the glide. 1/4"-20 eye bolt is for use with beam clamps (by others) and comes pre-installed to the cable.