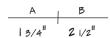

Finish - G=Galvanized W=White B=Black

Single-Deck Hangers are for use with all busSTRUT lengths. Each hanger is a pre-assembled two part unit. The upper half includes a threaded stud for cable glide attachment. I/4"-20 bolts slide through to secure, align, and lock both halves of the assembly. Cables are attached to the hanger by sliding through the glide. I/4"-20 eye bolt is for use with beam clamps (by others) and comes pre-installed to the cable.