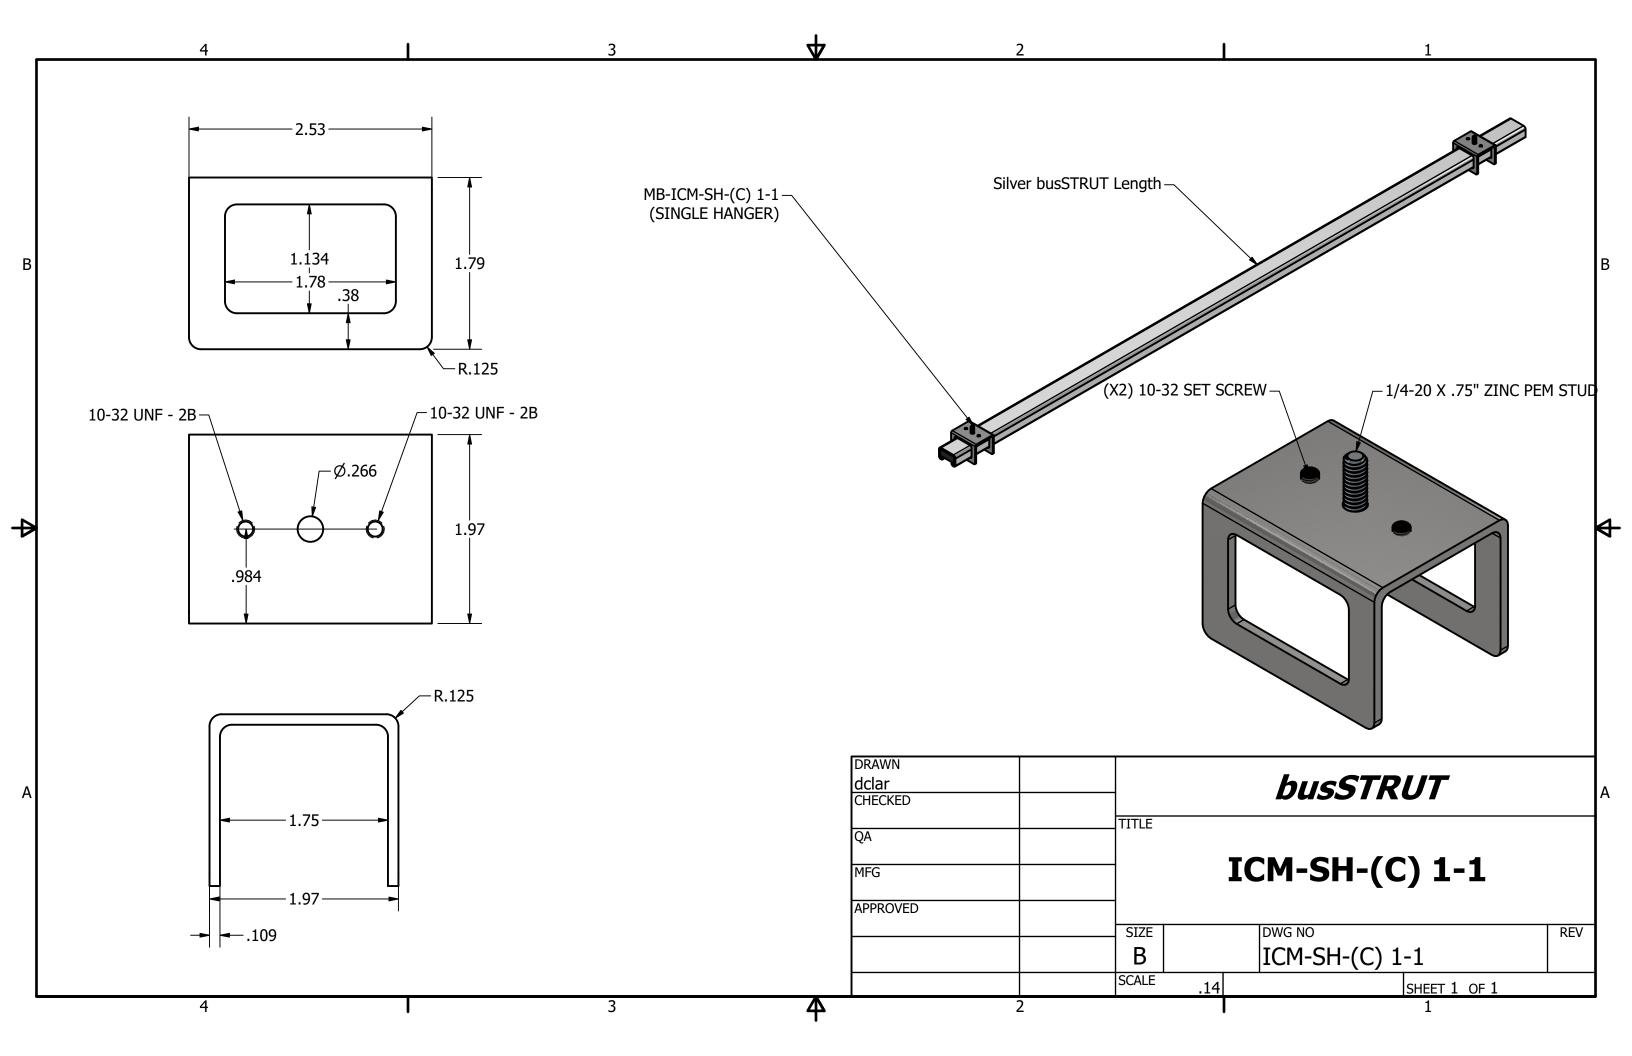

Finish - G=Galvanized W=White B=Black

Single-Deck Hangers are for use with all busSTRUT lengths. Each hanger is a pre-assembled two part unit. The upper half includes a threaded stud for cable glide attachment. I/4"-20 bolts slide through to secure, align, and lock both halves of the assembly. Cables are attached to the hanger by sliding through the glide. I/4"-20 eye bolt is for use with beam clamps (by others) and comes pre-installed to the cable.