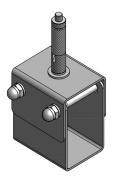

Finish - G=Galvanized W=White B=Black

Double-Deck Hangers are for use with all busSTRUT lengths. Each hanger is a pre-assembled two part unit. The upper half includes a threaded stud for cable glide attachment. 1/4"-20 bolts slide through to secure, align, and lock both halves of the assembly. Cables are attached to the hanger by sliding through the glide. 1/4"-20 eye bolt is for use with beam clamps (by others) and comes pre-installed to the cable.