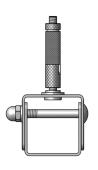

## SINGLE-DECK

busSTRUT (single-deck)

|   | , , , , , , , , , , , , , , , , , , , , |        |                |
|---|-----------------------------------------|--------|----------------|
|   | Product                                 | Length | Catalog Number |
| - | Hanger                                  | Single | HM-9-(F)-9T-H  |
|   | Cable                                   | 151    | CG-15          |
|   | Glide                                   | Custom | CG-XX          |

Finish - G=Galvanized W=White B=Black

Single-Deck Hangers are for use with all busSTRUT lengths. Each hanger is a pre-assembled two part unit. The upper half includes a threaded stud for cable glide attachment. I/4"-20 bolts slide through to secure, align, and lock both halves of the assembly. Cables are attached to the hanger by sliding through the glide. I/4"-20 eye bolt is for use with beam clamps (by others) and comes pre-installed to the cable.