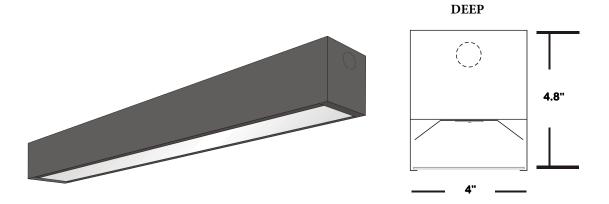

## **Architectural LED Channel**

## **FEATURES**

- 22 Ga. cold rolled steel housing. End plates are fastened to housing by sheet metal screws to assure rigidity
- Directly mounted and powered to arrive busSTRUT READY with factory installed plug & play mounting kit.