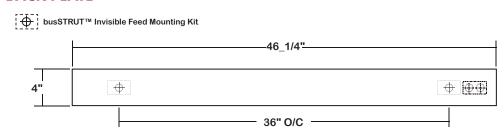

## **FEATURES**

- 22 Ga. cold rolled steel housing. End plates are fastened to housing by sheet metal screws to assure rigidity
- Directly mounted and powered to arrive busSTRUT READY with factory installed plug & play mounting kit.